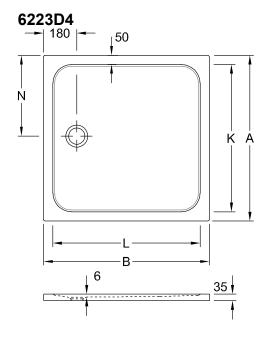

# TECHNICAL DRAWINGS

|         | A    | В    | K   | L   | N   |
|---------|------|------|-----|-----|-----|
| 6223 J5 | 1000 | 1000 | 900 | 900 | 500 |
| 6223 D4 | 900  | 900  | 800 | 800 | 450 |
| 6223 B3 | 800  | 800  | 700 | 700 | 400 |